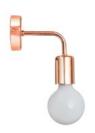

#### **B56**

Height: 20 cm Diameter: 15 cm

Distance from a wall: 12,5 cm

Thread: G9 Power: max 60W Voltage: 230V