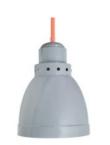

#### **TRIO**

Height: 25,5 cm Width: 35 cm Cord length: 2 m Thread: E27 Power: max 60W Voltage: 230V

#### FUNK

Height: 23,5 cm Width: 19,5 cm Cord length: 2 m Thread: E27 Power: max 60W Voltage: 230V

#### **RHYTHM**

Height: 44 cm Width: 41 cm Cord length: 2 m Thread: E27 Power: max 60W Voltage: 230V