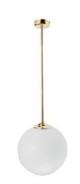

#### BALL

Diameter: 15 cm Cord length: 2 m Thread: G9 Power: max 60W Voltage: 230V