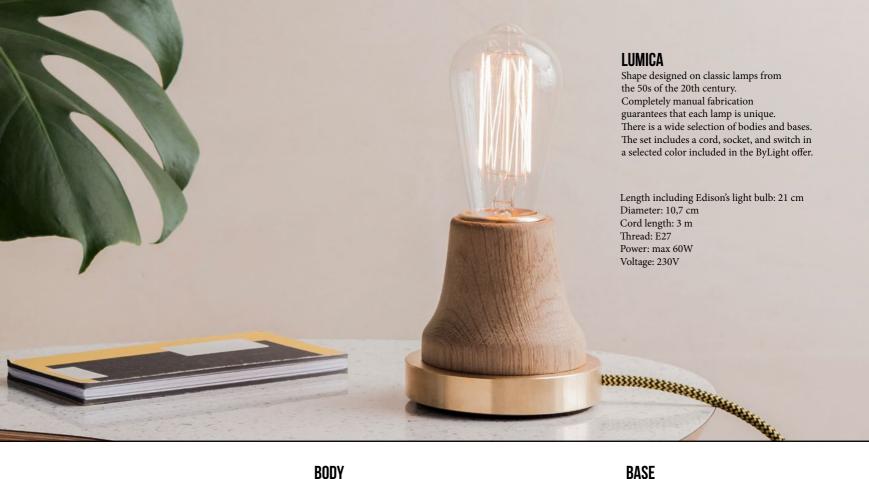

#### The whole process and each stage of production are conducted in Poland.

The customer defines style of their lamps. Our customers have possibility to select accessories, color and finishing. That is the reason each lamp is unique and personalized.

#### **GALVANIZATION**

Galvanic coatings may be copper-plated, brass-plated, chrome-plated, nickel-plated, or patinated, with glossy or brushed finish. We also manufacture lamps made of precious metals, like copper or brass.