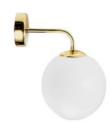

#### BALL

Diameter: 15 cm Cord length: 2 m Thread: G9 Power: max 60W Voltage: 230V