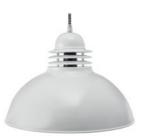

#### **SOUL 02**

Height: 18,5 cm Diameter: 42,5 cm Cord length: 2 m Thread: E27 Power: max 60W Voltage: 230V

#### **SOUL 04**

Height: 23,5 cm Diameter: 34,9 cm Cord length: 2 m Thread: E27 Power: max 60W Voltage: 230V

#### **SOUL 03**

Height: 22 cm Diameter: 41,5 cm Cord length: 2 m Thread: E27 Power: max 60W Voltage: 230V

#### **BLUES**

Height: 22,5 cm Diameter: 36,5 cm Cord length: 2 m Thread: E27 Power: max 60W Voltage: 230V