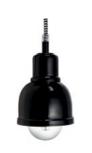

#### **SOUL 02**

Height: 18,5 cm Diameter: 42,5 cm Cord length: 2 m Thread: E27 Power: max 60W Voltage: 230V

#### **SOUL 04**

Height: 23,5 cm Diameter: 34,9 cm Cord length: 2 m Thread: E27 Power: max 60W Voltage: 230V

#### **SOUL 03**

Height: 22 cm Diameter: 41,5 cm Cord length: 2 m Thread: E27 Power: max 60W Voltage: 230V

#### **BLUES**

Height: 22,5 cm Diameter: 36,5 cm Cord length: 2 m Thread: E27 Power: max 60W Voltage: 230V