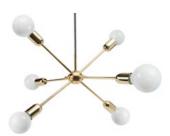

#### **RHYTHM**

Height: 44 cm Width: 41 cm Cord length: 2 m Thread: E27 Power: max 60W Voltage: 230V