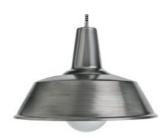

#### ROCK

Height: 5,6 cm Diameter: 27 cm Cord length: 2 m Thread: E27 Power: max 60W Voltage: 230V

#### PUNK

Height: 14 cm Diameter: 9,8 cm Cord length: 2 m Thread: E27 Power: max 60W Voltage: 230V

#### JAZZ

Height: 8 cm Diameter: 26,5 cm Cord length: 2 m Thread: E27 Power: max 60W Voltage: 230V

#### POP

Height: 19,5 cm Diameter: 15,3 cm Cord length: 2 m Thread: E27 Power: max 60W Voltage: 230V