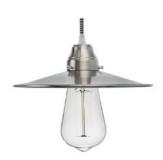

#### ROCK

Height: 5,6 cm Diameter: 27 cm Cord length: 2 m Thread: E27 Power: max 60W Voltage: 230V

#### PUNK

Height: 14 cm Diameter: 9,8 cm Cord length: 2 m Thread: E27 Power: max 60W Voltage: 230V

#### JAZZ

Height: 8 cm Diameter: 26,5 cm Cord length: 2 m Thread: E27 Power: max 60W Voltage: 230V

#### POP

Height: 19,5 cm Diameter: 15,3 cm Cord length: 2 m Thread: E27 Power: max 60W Voltage: 230V