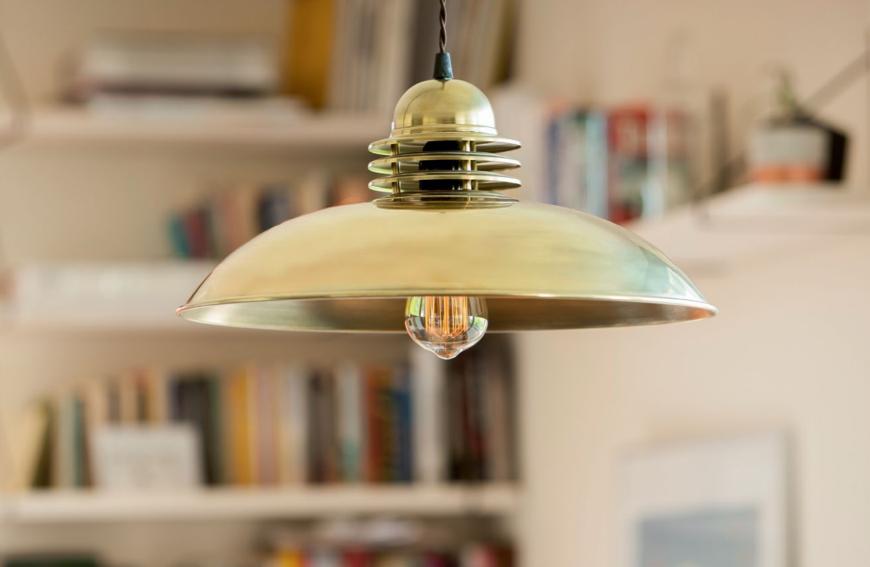

#### **GALVANIZATION**

Galvanic coatings may be copper-plated, brass-plated, chrome-plated, nickel-plated, or patinated, with glossy or brushed finish. We also manufacture lamps made of precious metals, like copper or brass.

#### Lamps from our offer.

Our lamps are timeless. They are hand-crafted and unique. By ensuring personalization, we want everyone to be able to create lighting perfectly matching interiors and expressing the users' style.