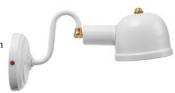

#### **ARGAND LAMPS**

T14

Height: 19,5 cm Diameter: 15,3 cm Distance from a wall: 16 cm

Thread: E27 Power: max 60W Voltage: 230V