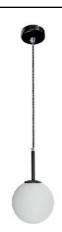

#### BALL

Diameter: 15 cm Cord length: 2 m Thread: G9 Power: max 60W Voltage: 230V