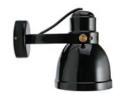

#### **ARGAND LAMPS**

T14

Height: 19,5 cm Diameter: 15,3 cm Distance from a wall: 16 cm

Thread: E27 Power: max 60W Voltage: 230V