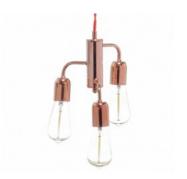

#### **GALVANIZATION**

Galvanic coatings may be copper-plated, brass-plated, chrome-plated, nickel-plated, or patinated, with glossy or brushed finish. We also manufacture lamps made of precious metals, like copper or brass.