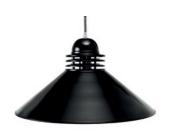

#### **SOUL 02**

Height: 18,5 cm Diameter: 42,5 cm Cord length: 2 m Thread: E27 Power: max 60W Voltage: 230V

#### **SOUL 04**

Height: 23,5 cm Diameter: 34,9 cm Cord length: 2 m Thread: E27 Power: max 60W Voltage: 230V

#### **SOUL 03**

Height: 22 cm Diameter: 41,5 cm Cord length: 2 m Thread: E27 Power: max 60W Voltage: 230V

#### **BLUES**

Height: 22,5 cm Diameter: 36,5 cm Cord length: 2 m Thread: E27 Power: max 60W Voltage: 230V