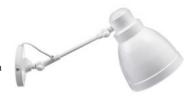

#### **ARGAND LAMPS**

T14

Height: 19,5 cm Diameter: 15,3 cm Distance from a wall: 16 cm

Thread: E27 Power: max 60W Voltage: 230V