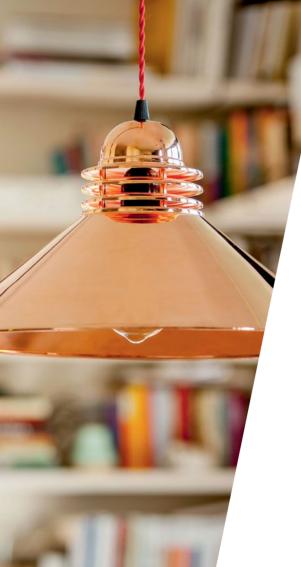

#### **GALVANIZATION**

Galvanic coatings may be copper-plated, brass-plated, chrome-plated, nickel-plated, or patinated, with glossy or brushed finish. We also manufacture lamps made of precious metals, like copper or brass.

#### Lamps from our offer.

Our lamps are timeless. They are hand-crafted and unique. By ensuring personalization, we want everyone to be able to create lighting perfectly matching interiors and expressing the users' style.