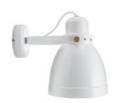

#### **ARGAND LAMPS**

T14

Height: 19,5 cm Diameter: 15,3 cm Distance from a wall: 16 cm

Thread: E27 Power: max 60W Voltage: 230V