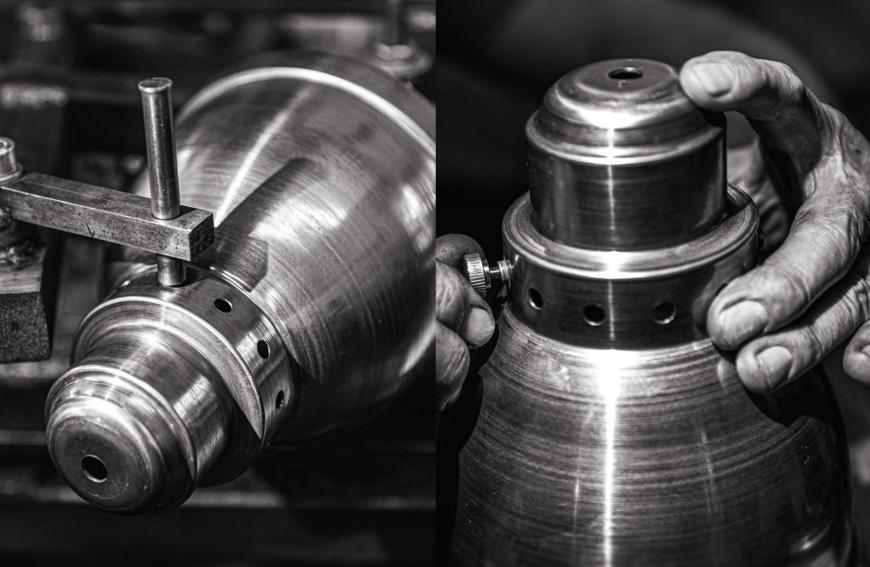

# WE ARE MASTERS IN OUR PROFESSION.

We use almost forgotten method of metal spinning, which is a forming process giving the material selected shape without breaking its integrity. It enables creating fancy and unique shapes with minimum loss of material. Additionally, we apply the newest technologies giving our lamps exceptional colors and design. We also value classical metallurgy technologies.

#### **GALVANIZATION**

Galvanic coatings may be copper-plated, brass-plated, chrome-plated, nickel-plated, or patinated, with glossy or brushed finish. We also manufacture lamps made of precious metals, like copper or brass.