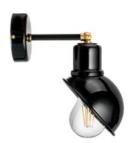

#### **T53**

Height: 15,4 cm Diameter: 26,7 cm

Distance from a wall: 20,8 cm

Thread: E27 Power: max 60W Voltage: 230V