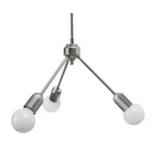

#### **TRIO**

Height: 25,5 cm Width: 35 cm Cord length: 2 m Thread: E27 Power: max 60W Voltage: 230V