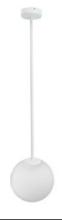

#### BALL

Diameter: 15 cm Cord length: 2 m Thread: G9 Power: max 60W Voltage: 230V